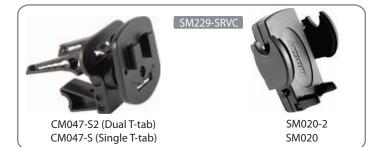

# SM229-SRVC & CM929-SRVC Swivel Vent Universal Mobile Phone or PDA Mount

**Pedestal Assembly** 

Step 1. Attach the vent mounting clips (A) to the back of the pedestal (B) with the vent clips positioned with the flat sides facing up.